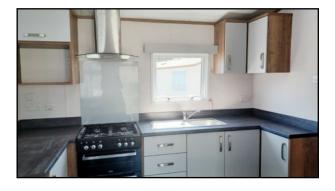

#### Layout & Features

Lounge/Diner • Kitchen Double Bedroom • En-Suite WC Twin Bedroom • Shower Room With WC

Galvanised Chassis • Exterior Light D/G • Electric Fire • C/H Integrated Fridge Freezer Pull Out Bed In Lounge USB Sockets