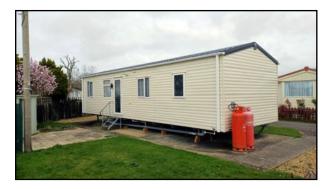

## 2023 Carnaby Oakdale 35x12-2 (Sleeps 6)

Pitch E26 Fleet Farm Yew Tree Road Hayling Island PO11 0QE

#### Layout & Features

Lounge/Diner • Kitchen Double Bedroom • En-Suite WC Twin Bedroom • Shower Room With WC

Galvanised Chassis • Exterior Light D/G • Electric Fire • C/H Integrated Fridge Freezer Pull Out Bed In Lounge USB Sockets