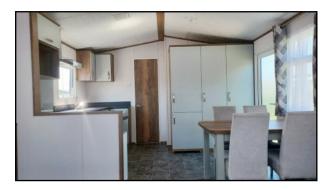

#### Layout & Features

Lounge/Diner • Kitchen Double Bedroom • En-Suite WC Twin Bedroom • Shower Room With WC

Galvanised Chassis • Exterior Light D/G • Electric Fire • C/H Integrated Fridge Freezer Pull Out Bed In Lounge USB Sockets