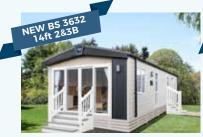

## Charmouth

### **Botanical Design**

Light, bright, contemporary and fresh, the new Charmouth offers a feast for the eyes with its on-trend 'Botanical' theme. The striking design style spells pure luxury however, style in no way compromises functionality, and the Charmouth is a surprisingly affordable holiday home too!

#### Two bedroom 42' x 13'

#### Two bedroom 42' x 14'