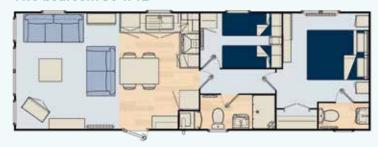

ker hood
- Freestanding dining table and four chairs

Bench seat and coat hooks

#### **Master Bedroom**

- King-size bed (except 28ft) with wall-mounted headboard
- Floating shelf above the bed
- Dressing table with stool\*
- Fitted wardrobe and bedside cabinets
- Feature blue wall
- Wall lights
- USB socket

#### **Twin Bedroom**

- 2ft 3" beds with wall-mounted headboards
- Shelves and storage above beds
- Fitted wardrobe
- USB socket

#### **Bathroom**

 Fully enclosed shower with sliding glass door

#### **Popular Optional Features**

- Full size dishwasher or washing machine
- Bed runner and scatter cushion pack
- Lift-up bed to master bedroom
- French doors

\*Stool to 38ft only

#### Retreat floor plans

#### Two bedroom 28' x 12'



Two bedroom 33' x 12'



Two bedroom 36' x 12'





Two bedroom 38' x 12'



Three bedroom 39' x 12'



# BS 3632 Residential Specification



New for 2024 our Cranleigh Lodge, Artisan Lodge and Charmouth (14' models) come with BS 3632 residential specification as standard. These BS 3632 models bring you:

- Thicker residential standard walls
- Upgraded residential insulation in the floor, walls and roof meeting required 'u' values
- Greater sound reduction through the external construction to meet required sound reduction values
- Low-E glazing throughout
- Some of the best energy efficiency ratings in the industry
- Residential levels of ventilation with hidden eaves keeping your home properly ventilated
- Full condensing boiler gas central heating

All this, giving you greater levels of comfort, keeping you warmer in the winter, cool