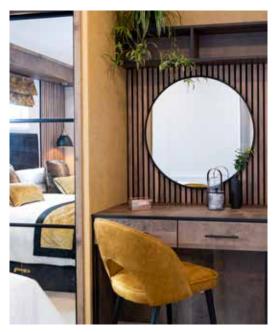

#### **Master Bedroom**

- Super king-size divan and luxury mattress
- Large built-in wardrobe with mirrored sliding doors
- Window seat and cushions with built-in storage
- Luxurious scatter cushions and matching bed runners
- Feature pendant bedside lights
- Recessed dressing table
- Feature wallboard
- TV point and USB socket