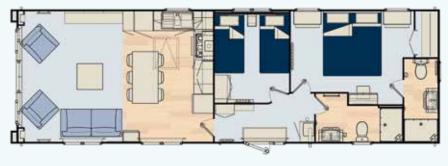

ing
- Four scatter cushions
- USB sockets

#### **Kitchen / Dining Area**

- Large six-seater dining table
- Roof light to the kitchen
- High quality, domestic sized kitchen units
- Integrated fridge freezer, microwave and slimline dishwasher
- High level oven with separate grill and 5-burner hob
- Soft close cupboard doors and drawers
- Washing machine
- Wine cooler
- Venetian blind

#### **Master Bedroom**

- Super king-size bed (two-bed model only)
- Large feature wall-mounted headboard
- Fitted wardrobes
- Two drawer bedside cabinets
- Bed runner and matching cushions
- Recessed dressing table
- Feature wallboard
- Roman Blinds
- USB socket and TV Point
- En-suite with shower (to twobed model)

#### Artisan Lodge floor plans

#### Three bedroom 43' x 14'



#### Two bedroom 43' x 14'



#### **Twin Bedroom**

- 3ft beds to two bed model and to one twin room in threebedroom model
- Fitted wardrobe and bedside table
- USB socket and TV Point

#### Bathroom

 Fully enclosed shower with sliding glass door

#### **Popular Optional Features**

- CanExel cladding
- Anthracite Windows







## Charmouth

### **Botanical Design**

Light, bright, contemporary and fresh, the new Charmouth offers a feast for the eyes with its on-trend 'Botanical' theme. The striking design style spells pure luxury however, style in no way compromises functionality, and the Charmouth is a surprisingly affordable holiday home too!



Scan the code



to take the 3D tour

















### Charmouth features

#### **Exterior**

- Sliding patio doors to the front elevation
- Rigid Claystone vinyl ex