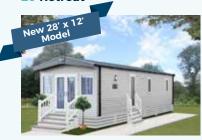

### Retreat

Cosy, Coastal Design

True to its name, the new Regal Retreat provides comfortable, cosy and affordable accommodation with a lovely holiday vibe provided by a coastal interior design theme - the perfect holiday escape!

#### Two bedroom 28' x 12'

Two bedroom 33' x 12'

Two bedroom 36' x 12'

Two bedroom 38' x 12'

Three bedroom 39' x 12'