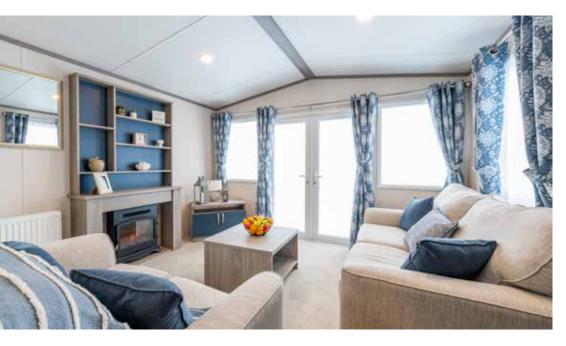

#### Lounge

- Modern freestanding sofa, two armchairs and a large footstool
- Cylindrical electric log burner

- Contemporary feature radiators
- Ceiling mounted Bluetooth speakers
- Freestanding TV unit
- Pendant lighting
- Four scatter cushions
- Feature wallboard
- USB socket

#### Lounge

- Freestanding sofa, two armchairs and a large footstool
- Contemporary feature, fullheight radiators
- Media unit with feature wall panelling above
- Recessed display shelves
- Feature pendant lighting
- Four scatter cushions
- USB sockets

#### Lounge

- Freestanding sofa and sofa bed with scatter cushions
- Coffee table, TV unit and bookcase

- Media / fire unit with contemporary electric fire
- Feature pendant lighting (also to kitchen / dining area)
- USB socket

#### Lounge

- Freestanding L-shaped sofa
- Pull-out occasional bed
- Accent armchair (apart from in the CL layout)
- Five x scatter cushions
- Feature TV and storage unit
- Contemporary room divider
- Coffee table
- USB socket

#### Lounge

- Freestanding sofa and sofa bed with scatter cushions
- Feature electric stove set in a fire unit with shelves
- TV unit with storage
- Contemporary bookshelf / display unit and coffee table
- USB socket