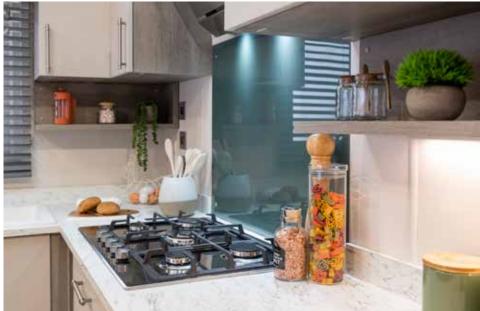

#### Kitchen / Dining Area

- Double Velux windows
- Larder cupboard
- Domestic sized kitchen units with soft close doors and drawers
- Integrated fridge freezer, washing machine, microwave, oven and slimline dishwasher
- Designer glass extractor hood
- Stylish 25mm worktop and matching full-height upstand
- Freestanding dining table with four designer chairs

#### **Kitchen / Dining Area**

- Large six-seater dining table
- Roof light to the kitchen
- High quality, domestic sized kitchen units
- Integrated fridge freezer, microwave and slimline dishwasher
- High level oven with separate grill and 5-burner hob
- Soft close cupboard doors and drawers
- Washing machine
- Wine cooler
- Venetian blind

#### **Kitchen / Dining Area**

- High quality, domestic sized kitchen units
- Integrated fridge freezer, microwave and slimline dishwasher
- Oven and 4-burner hob with curved glass cooker hood
- Venetian Blind
- Freestanding dining table and chairs

#### **Kitchen / Dining Area**

- Domestic size kitchen units
- Integrated fridge freezer and microwave
- Soft close cupboard doors and drawers
- Oven and 4-burner hob with built-in cooker hood

- Freestanding dining table and four chairs
- Bench seat with coat hooks
- Feature wall

#### **Kitchen / Dining Area**

- Domestic sized kitchen units
- Integrated fridge freezer and microwave
- Oven and 4-burner hob with curved glass cooker hood
- Freestanding dining table and four chairs