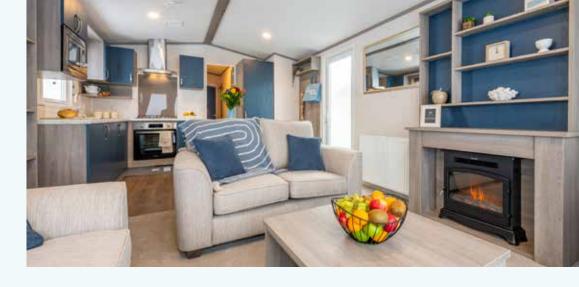

#### Lounge

- Modern freestanding sofa, two armchairs and a large footstool
- Cylindrical electric log burner

- Contemporary feature radiators
- Ceiling mounted Bluetooth speakers
- Freestanding TV unit
- Pendant lighting
- Four scatter cushions
- Feature wallboard
- USB socket

#### Kitchen / Dining Area

- Double Velux windows
- Larder cupboard
- Domestic sized kitchen units with soft close doors and drawers
- Integrated fridge freezer, washing machine, microwave, oven and slimline dishwasher
- Designer glass extractor hood
- Stylish 25mm worktop and matching full-height upstand
- Freestanding dining table with four designer chairs