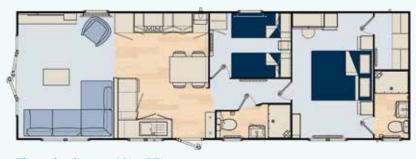

and four chairs
- Bench seat with coat hooks
- Feature wall

#### **Master Bedroom**

- King-size bed
- Feature wall with drop pendant lighting
- Dressing table with timber panelling
- Freestanding bedside cabinets
- Walk-in-wardrobe\*
- Ensuite shower room (2-bedroom models only)\*
- USB socket
- TV point

#### **Twin Bedroom**

- 2ft 6" beds (13ft 2BD models) OR 2ft 3" beds (12ft and 13ft 3BD models)
- TV point
- USB socket

#### Bathroom / En-suite

Fully enclosed shower with sliding glass door

#### Hemsworth floor plans

#### Two bedroom 36' x 12'



#### Two bedroom 40' x 12'



#### Two bedroom 40' x 13' (CL)



#### **Popular Optional Features**

- Vinyl cladding
- CanExel cladding
- Anthracite windows
- 450mm Slimline dishwasher
- 600mm Washer dryer



#### Two bedroom 40' x 13'



Three bedroom 40' x 13'



### Retreat

Cosy, Coastal Design

True to its name, the new Regal Retreat provides comfortable, cosy and affordable accommodation with a lovely holiday vibe provided by a coastal interior design theme - the perfect holiday escape!

Scan the code



to take the 3D tour

















### Retreat features

#### **Exterior**

- Champagne aluminium cladding
- Fixed, full length window as standard
- White uPVC double glazing

#### Construction

- Fully insulated floors, walls and roof
- Vaulted ceilings throughout
- Minimum ceiling height of 7ft
- Gas combi central heating system

#### Lounge

- Freestanding sofa and sofa bed with scatter cushions
- Feature electric stove set in a fire unit with shelves
- TV unit with storage
- Contemporary bookshelf / display un