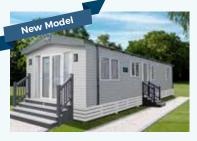

## Hemsworth

### Contemporary & Relaxed

The Hemsworth has a spacious, contemporary feel. Front French doors are designed to maximise your external views and light whilst providing practical access to your outside space.

#### Two bedroom 36' x 12'

#### Two bedroom 40' x 12'

#### Two bedroom 40' x 13' (CL)