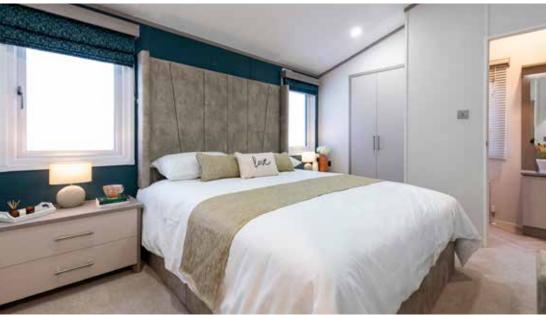

#### **Master Bedroom**

- Super king-size divan and luxury mattress
- Large built-in wardrobe with mirrored sliding doors
- Window seat and cushions with built-in storage
- Luxurious scatter cushions and matching bed runners
- Feature pendant bedside lights
- Recessed dressing table
- Feature wallboard
- TV point and USB socket