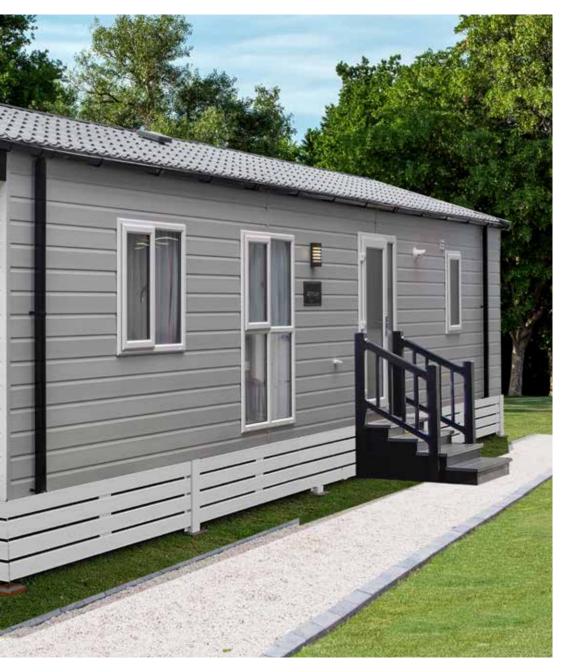

# Artisan Lodge

### Sophisticated urban style

Bold, urban styling, a striking, contemporary colour scheme and luxury features throughout, set the tone for the new, sophisticated Artisan Lodge.

Scan the code

to take the 3D tour