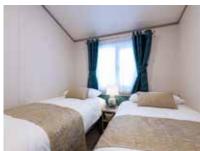

#### Twin Bedroom

- 3ft beds with wall-mounted headboards
- TV point and USB socket
- Fitted wardrobe, shelves and cupboards

#### **Twin Bedroom**

- 3ft beds to two bed model and to one twin room in threebedroom model
- Fitted wardrobe and bedside table
- USB socket and TV Point