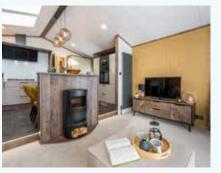

#### Lounge

- Modern freestanding sofa, two armchairs and a large footstool
- Cylindrical electric log burner

- Contemporary feature radiators
- Ceiling mounted Bluetooth speakers
- Freestanding TV unit
- Pendant lighting
- Four scatter cushions
- Feature wallboard
- USB socket

#### Lounge

- Freestanding sofa and sofa bed with scatter cushions
- Coffee table, TV unit and bookcase

- Media / fire unit with contemporary electric fire
- Feature pendant lighting (also to kitchen / dining area)
- USB socket