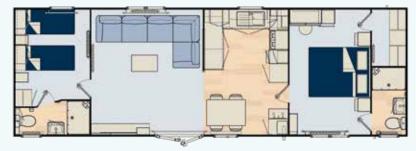

kitchen units
- Integrated fridge freezer and microwave
- Soft close cupboard doors and drawers
- Oven and 4-burner hob with built-in cooker hood

- Freestanding dining table and four chairs
- Bench seat with coat hooks
- Feature wall

#### **Master Bedroom**

- King-size bed
- Feature wall with drop pendant lighting
- Dressing table with timber panelling
- Freestanding bedside cabinets
- Walk-in-wardrobe\*
- Ensuite shower room (2-bedroom models only)\*
- USB socket
- TV point

#### **Twin Bedroom**

- 2ft 6" beds (13ft 2BD models) OR 2ft 3" beds (12ft and 13ft 3BD models)
- TV point
- USB socket

#### Bathroom / En-suite

Fully enclosed shower with sliding glass door

#### Hemsworth floor plans

#### Two bedroom 36' x 12'



#### Two bedroom 40' x 12'



#### Two bedroom 40' x 13' (CL)



#### **Popular Optional Features**

- Vinyl cladding
- CanExel cladding
- Anthracite windows
- 450mm Slimline dishwasher
- 600mm Washer dryer



#### Two bedroom 40' x 13'



Three bedroom 40' x 13'



### Retreat

Cosy, Coastal Design

True to its name, the new Regal Retreat provides comfortable, cosy and affordable accommodation with a lovely holiday vibe provided by a coastal interior design theme - the perfect holiday escape!

Scan the code



to take the 3D tour

















### Retreat features

#### **Exterior**

- Champagne aluminium cladding
- Fixed, full length window as standard
- White uPVC double glazing

#### Construction

- Fully insulated floors, walls and roof
- Vaulted ceilings throughout
- Minimum ceiling height of 7ft
- Gas combi central heating system

#### Loung