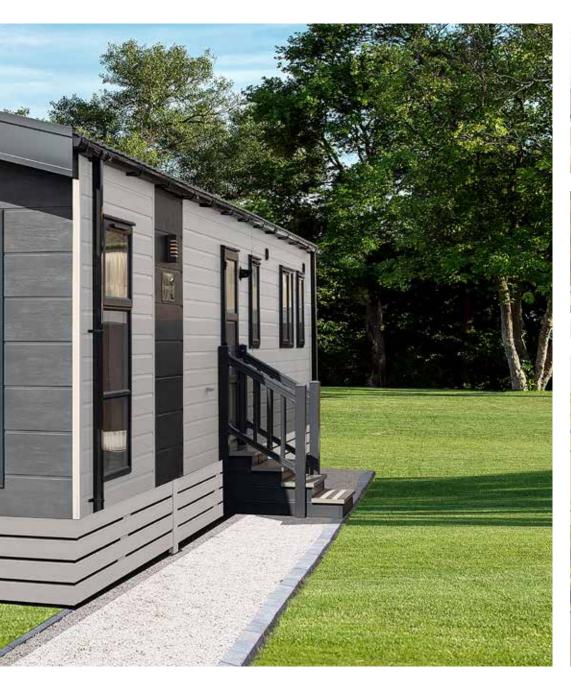

# Artisan Lodge

### Sophisticated urban style

Bold, urban styling, a striking, contemporary colour scheme and luxury features throughout, set the tone for the new, sophisticated Artisan Lodge.

Scan the code

to take the 3D tour

#### **Exterior**

- White uPVC double glazing
- Sliding patio doors to the front elevation
- Light grey vinyl exterior cladding

#### Construction

- Built to BS 3632 residential specification
- Fully insulated floors, walls and roof
- Twin axle, fully galvanised steel chassis with detachable tow bar
- Vaulted ceilings throughout
- Minimum ceiling height of 7ft, maximum ceiling height of 9ft
- Gas combi central heating system
- Satin chrome light switches and sockets throughout