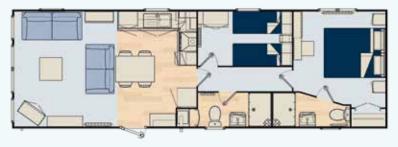

ing table and four chairs

Bench seat and coat hooks

#### **Master Bedroom**

- King-size bed (except 28ft) with wall-mounted headboard
- Floating shelf above the bed
- Dressing table with stool\*
- Fitted wardrobe and bedside cabinets
- Feature blue wall
- Wall lights
- USB socket

#### **Twin Bedroom**

- 2ft 3" beds with wall-mounted headboards
- Shelves and storage above beds
- Fitted wardrobe
- USB socket

#### **Bathroom**

 Fully enclosed shower with sliding glass door

#### **Popular Optional Features**

- Full size dishwasher or washing machine
- Bed runner and scatter cushion pack
- Lift-up bed to master bedroom
- French doors

\*Stool to 38ft only

#### Retreat floor plans

#### Two bedroom 28' x 12'



Two bedroom 33' x 12'



Two bedroom 36' x 12'





Two bedroom 38' x 12'



Three bedroom 39' x 12'



# BS 3632 Residential Specification



New for 2024 our Cranleigh Lodge, Artisan Lodge and Charmouth (14' models) come with BS 3632 residential specification as standard. These BS 3632 models bring you:

- Thicker residential standard walls
- Upgraded residential insulation in the floor, walls and roof meeting required 'u' values
- Greater sound reduction through the external construction to meet required sound reduction values
- Low-E glazing throughout
- Some of the best energy efficiency ratings in the industry
- Residential levels of ventilation with hidden eaves keeping your home properly ventilated
- Full condensing boiler gas central heating

All this, giving you greater levels of comfort, keeping you warmer in the winter, cooler in the summer and reduci