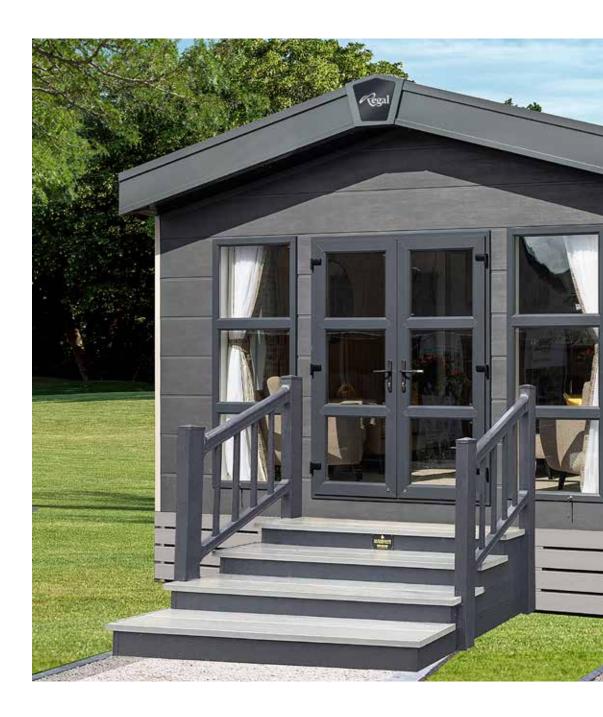

# Cranleigh Lodge

### Outstanding & distinctive

Pushing the boundaries in both structural styling and interior design, the new, flagship, Cranleigh Lodge, now built to BS 3632 residential standard, is an opulent and luxurious holiday home with a boutique hotel feel.

#### **Exterior**

- Large, front aspect, panoramic windows and French doors with black bars
- Rigid Claystone vinyl exterior cladding
- Feature Anthracite stone effect cladding to front and side aspect
- Anthracite uPVC double glazing

#### Construction

- Built to BS 3632 residential specification
- Fully insulated floors, walls and roof
- Twin axle, fully galvanised steel chassis with detachable tow bar
- Vaulted ceilings throughout
- Minimum ceiling height of 7ft, maximum ceiling height of 9ft
- Gas combi central heating system
- Stepped floor with LED lighting
- Black nickel light switches and sockets throughout