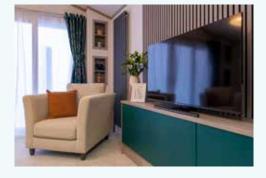

#### Lounge

- Modern freestanding sofa, two armchairs and a large footstool
- Cylindrical electric log burner

- Contemporary feature radiators
- Ceiling mounted Bluetooth speakers
- Freestanding TV unit
- Pendant lighting
- Four scatter cushions
- Feature wallboard
- USB socket

#### Lounge

- Freestanding sofa, two armchairs and a large footstool
- Contemporary feature, fullheight radiators
- Media unit with feature wall panelling above
- Recessed display shelves
- Feature pendant lighting
- Four scatter cushions
- USB sockets