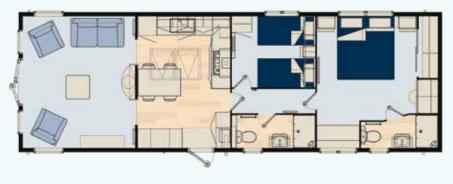

stem
- Stepped floor with LED lighting
- Black nickel light switches and sockets throughout

#### Lounge

- Modern freestanding sofa, two armchairs and a large footstool
- Cylindrical electric log burner

- Contemporary feature radiators
- Ceiling mounted Bluetooth speakers
- Freestanding TV unit
- Pendant lighting
- Four scatter cushions
- Feature wallboard
- USB socket

#### Kitchen / Dining Area

- Double Velux windows
- Larder cupboard
- Domestic sized kitchen units with soft close doors and drawers
- Integrated fridge freezer, washing machine, microwave, oven and slimline dishwasher
- Designer glass extractor hood
- Stylish 25mm worktop and matching full-height upstand
- Freestanding dining table with four designer chairs

#### Cranleigh Lodge floor plans

#### Two bedroom 44' x 14'



#### **Master Bedroom**

- Super king-size divan and luxury mattress
- Large built-in wardrobe with mirrored sliding doors
- Window seat and cushions with built-in storage
- Luxurious scatter cushions and matching bed runners
- Feature pendant bedside lights
- Recessed dressing table
- Feature wallboard
- TV point and USB socket

#### Twin Bedroom

- 3ft beds with wall-mounted headboards
- TV point and USB socket
- Fitted wardrobe, shelves and cupboards

#### Bathroom / En-suite

 Fully enclosed shower with sliding glass door

#### **Popular Optional Features**

CanExel cladding







# Artisan Lodge

### Sophisticated urban style

Bold, urban styling, a striking, contemporary colour scheme and luxury features throughout, set the tone for the new, sophisticated Artisan Lodge.



Scan th