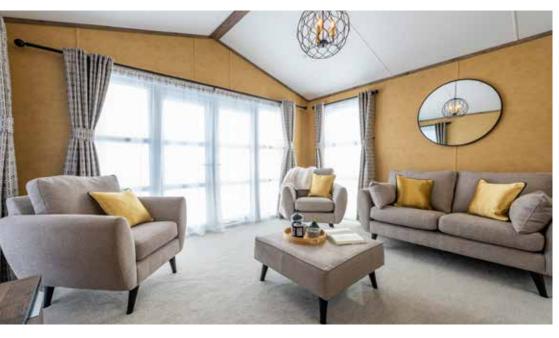

#### Lounge

- Modern freestanding sofa, two armchairs and a large footstool
- Cylindrical electric log burner

- Contemporary feature radiators
- Ceiling mounted Bluetooth speakers
- Freestanding TV unit
- Pendant lighting
- Four scatter cushions
- Feature wallboard
- USB socket