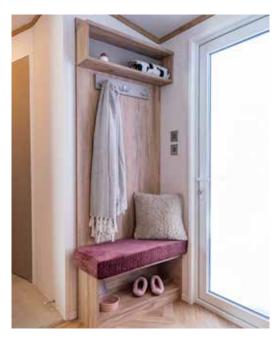

#### **Kitchen / Dining Area**

- Domestic size kitchen units
- Integrated fridge freezer and microwave
- Soft close cupboard doors and drawers
- Oven and 4-burner hob with built-in cooker hood

- Freestanding dining table and four chairs
- Bench seat with coat hooks
- Feature wall

Bench seat and coat hooks