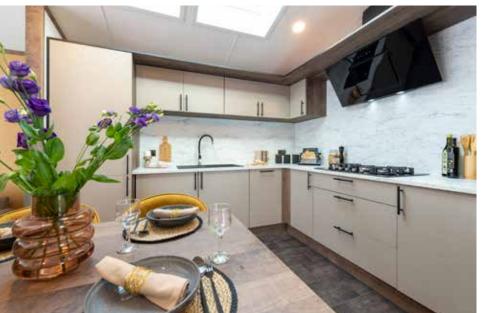

#### Kitchen / Dining Area

- Double Velux windows
- Larder cupboard
- Domestic sized kitchen units with soft close doors and drawers
- Integrated fridge freezer, washing machine, microwave, oven and slimline dishwasher
- Designer glass extractor hood
- Stylish 25mm worktop and matching full-height upstand
- Freestanding dining table with four designer chairs