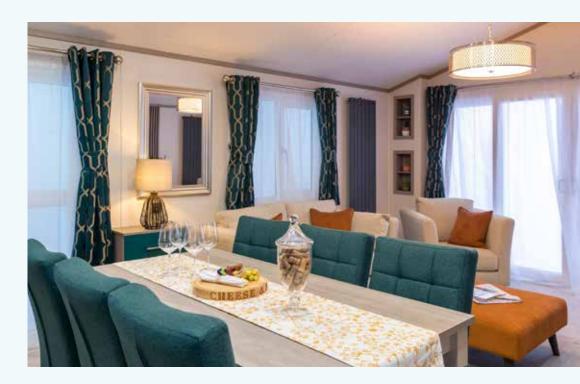

#### Lounge

- Modern freestanding sofa, two armchairs and a large footstool
- Cylindrical electric log burner

- Contemporary feature radiators
- Ceiling mounted Bluetooth speakers
- Freestanding TV unit
- Pendant lighting
- Four scatter cushions
- Feature wallboard
- USB socket

#### Kitchen / Dining Area

- Double Velux windows
- Larder cupboard
- Domestic sized kitchen units with soft close doors and drawers
- Integrated fridge freezer, washing machine, microwave, oven and slimline dishwasher
- Designer glass extractor hood
- Stylish 25mm worktop and matching full-height upstand
- Freestanding dining table with four designer chairs