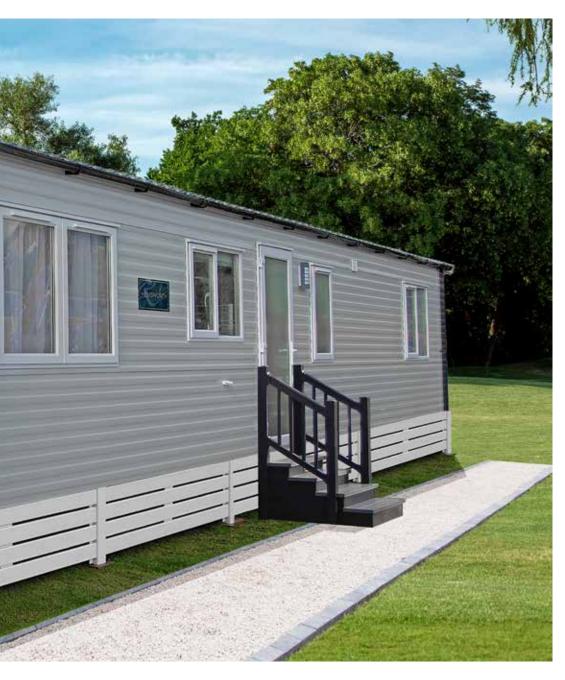

# Artisan Lodge

### Sophisticated urban style

Bold, urban styling, a striking, contemporary colour scheme and luxury features throughout, set the tone for the new, sophisticated Artisan Lodge.

Scan the code

to take the 3D tour

#### **Exterior**

- White uPVC double glazing
- Sliding patio doors to the front elevation
- Light grey vinyl exterior cladding

#### Construction

- Built to BS 3632 residential specification
- Fully insulated floors, walls and roof
- Twin axle, fully galvanised steel chassis with detachable tow bar
- Vaulted ceilings throughout
- Minimum ceiling height of 7ft, maximum ceiling height of 9ft
- Gas combi central heating system
- Satin chrome light switches and sockets throughout