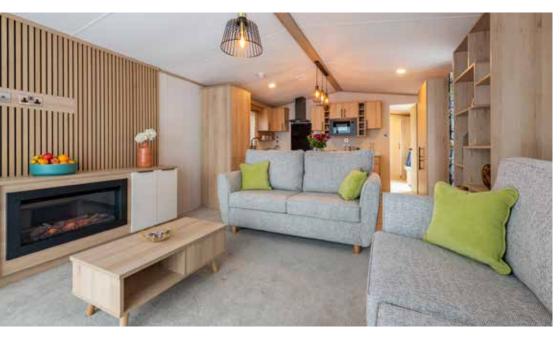

#### Lounge

- Modern freestanding sofa, two armchairs and a large footstool
- Cylindrical electric log burner

- Contemporary feature radiators
- Ceiling mounted Bluetooth speakers
- Freestanding TV unit
- Pendant lighting
- Four scatter cushions
- Feature wallboard
- USB socket

#### Lounge

- Freestanding sofa, two armchairs and a large footstool
- Contemporary feature, fullheight radiators
- Media unit with feature wall panelling above
- Recessed display shelves
- Feature pendant lighting
- Four scatter cushions
- USB sockets

#### Lounge

- Freestanding sofa and sofa bed with scatter cushions
- Coffee table, TV unit and bookcase

- Media / fire unit with contemporary electric fire
- Feature pendant lighting (also to kitchen / dining area)
- USB socket

#### Lounge

- Freestanding L-shaped sofa
- Pull-out occasional bed
- Accent armchair (apart from in the CL layout)
- Five x scatter cushions
- Feature TV and storage unit
- Contemporary room divider
- Coffee table
- USB socket

#### Lounge

- Freestanding sofa and sofa bed with scatter cushions
- Feature electric stove set in a fire unit with shelves
- TV unit with storage
- Contemporary bookshelf / display unit and coffee table
- USB socket