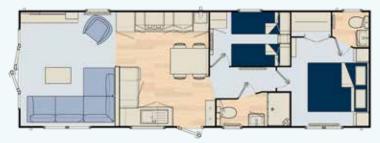

le
- USB socket

#### **Kitchen / Dining Area**

- Domestic size kitchen units
- Integrated fridge freezer and microwave
- Soft close cupboard doors and drawers
- Oven and 4-burner hob with built-in cooker hood

- Freestanding dining table and four chairs
- Bench seat with coat hooks
- Feature wall

#### **Master Bedroom**

- King-size bed
- Feature wall with drop pendant lighting
- Dressing table with timber panelling
- Freestanding bedside cabinets
- Walk-in-wardrobe\*
- Ensuite shower room (2-bedroom models only)\*
- USB socket
- TV point

#### **Twin Bedroom**

- 2ft 6" beds (13ft 2BD models) OR 2ft 3" beds (12ft and 13ft 3BD models)
- TV point
- USB socket

#### Bathroom / En-suite

Fully enclosed shower with sliding glass door

#### Hemsworth floor plans

#### Two bedroom 36' x 12'



#### Two bedroom 40' x 12'



#### Two bedroom 40' x 13' (CL)



#### **Popular Optional Features**

- Vinyl cladding
- CanExel cladding
- Anthracite windows
- 450mm Slimline dishwasher
- 600mm Washer dryer



#### Two bedroom 40' x 13'



Three bedroom 40' x 13'



### Retreat

Cosy, Coastal Design

True to its name, the new Regal Retreat provides comfortable, cosy and affordable accommodation with a lovely holiday vibe provided by a coastal interior design theme - the perfect holiday escape!

Scan the code



to take the 3D tour

















### Retreat features

#### **Exterior**

- Champagne aluminium cladding
- Fixed, full length window as standard
- White uPVC double glazing

#### Construction

- Fully insulated floors, walls and roof
- Vaulted ceilings throughout
- Minimum cei