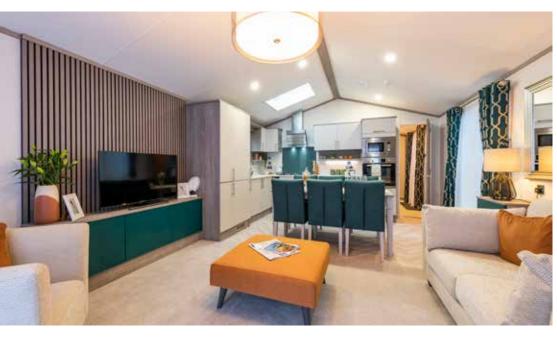

#### Lounge

- Modern freestanding sofa, two armchairs and a large footstool
- Cylindrical electric log burner

- Contemporary feature radiators
- Ceiling mounted Bluetooth speakers
- Freestanding TV unit
- Pendant lighting
- Four scatter cushions
- Feature wallboard
- USB socket

#### Lounge

- Freestanding sofa, two armchairs and a large footstool
- Contemporary feature, fullheight radiators
- Media unit with feature wall panelling above
- Recessed display shelves
- Feature pendant lighting
- Four scatter cushions
- USB sockets

#### Lounge

- Freestanding sofa and sofa bed with scatter cushions
- Coffee table, TV unit and bookcase

- Media / fire unit with contemporary electric fire
- Feature pendant lighting (also to kitchen / dining area)
- USB socket

#### Lounge

- Freestanding L-shaped sofa
- Pull-out occasional bed
- Accent armchair (apart from in the CL layout)
- Five x scatter cushions
- Feature TV and storage unit
- Contemporary room divider
- Coffee table
- USB socket

#### Lounge

- Freestanding sofa and sofa bed with scatter cushions
- Feature electric stove set in a fire unit with shelves
- TV unit with storage
- Contemporary bookshelf / display unit and coffee table
- USB socket