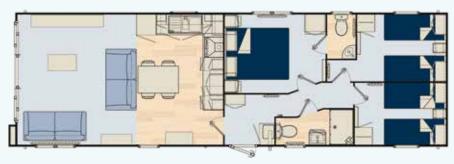

b with curved glass cooker hood
- Venetian Blind
- Freestanding dining table and chairs

#### **Master Bedroom**

- King-size (lift-up) bed to master bedroom with wall-mounted headboard
- Double fitted wardrobe
- Dressing table and bedside cabinets
- Feature pendant lighting
- Feature wallboard
- USB socket
- En-suite with shower (excludes 13ft 3 bed model)

#### Charmouth floor plans

#### Two bedroom 42' x 13'



#### Two bedroom 42' x 14'



#### **Twin Bedroom**

- 3ft beds to two bed models
- TV point and USB socket
- cabinet

#### Bathroom / En-suite

- Fully enclosed shower with sliding glass door

#### **Popular Optional Features**

- Washing machine / washer dryer
- Fitted wardrobe and bedside Bed runner and scatter cushion pack
  - CanExel cladding

#### Three bedroom 42' x 13'



Three bedroom 42' x 14'







## Hemsworth

### Contemporary & Relaxed

The Hemsworth has a spacious, contemporary feel. Front French doors are designed to maximise your external views and light whilst providing practical access to your outside space.

Scan the code



to take the 3D tour

















### Hemsworth features

#### **Exterior**

- Champagne aluminium cladding
- French doors
- White uPVC double glazing

#### Construction

- Fully insulated floors, walls and roof
- Vaulted ceilings throughout
- Minimum ceiling height of 7ft
- Gas combi central heating system
- Satin chrome sockets throughout

#### Lounge

- Freestanding L-shaped sofa
- Pull-out occasional bed
- Accent armchair (apart from in the CL layout)
- Five x scatter cushions
- Feature TV and storage unit
- Contem