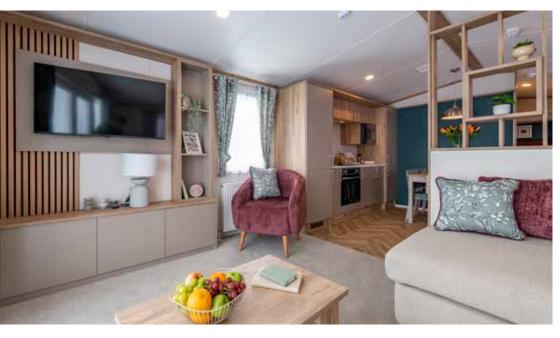

#### Lounge

- Freestanding sofa and sofa bed with scatter cushions
- Coffee table, TV unit and bookcase

- Media / fire unit with contemporary electric fire
- Feature pendant lighting (also to kitchen / dining area)
- USB socket

#### Lounge

- Freestanding L-shaped sofa
- Pull-out occasional bed
- Accent armchair (apart from in the CL layout)
- Five x scatter cushions
- Feature TV and storage unit
- Contemporary room divider
- Coffee table
- USB socket