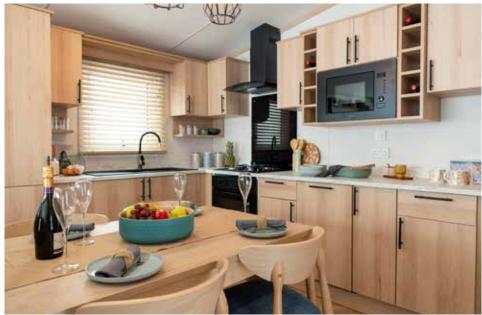

#### Kitchen / Dining Area

- Double Velux windows
- Larder cupboard
- Domestic sized kitchen units with soft close doors and drawers
- Integrated fridge freezer, washing machine, microwave, oven and slimline dishwasher
- Designer glass extractor hood
- Stylish 25mm worktop and matching full-height upstand
- Freestanding dining table with four designer chairs

#### **Kitchen / Dining Area**

- Large six-seater dining table
- Roof light to the kitchen
- High quality, domestic sized kitchen units
- Integrated fridge freezer, microwave and slimline dishwasher
- High level oven with separate grill and 5-burner hob
- Soft close cupboard doors and drawers
- Washing machine
- Wine cooler
- Venetian blind

#### **Kitchen / Dining Area**

- High quality, domestic sized kitchen units
- Integrated fridge freezer, microwave and slimline dishwasher
- Oven and 4-burner hob with curved glass cooker hood
- Venetian Blind
- Freestanding dining table and chairs

#### **Kitchen / Dining Area**

- Domestic size kitchen units
- Integrated fridge freezer and microwave
- Soft close cupboard doors and drawers
- Oven and 4-burner hob with built-in cooker hood

- Freestanding dining table and four chairs
- Bench seat with coat hooks
- Feature wall

#### **Kitchen / Dining Area**

- Domestic sized kitchen units
- Integrated fridge freezer and microwave
- Oven and 4-burner hob with curved glass cooker hood
- Freestanding dining table and four chairs