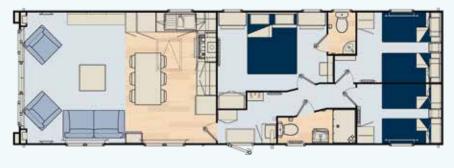

helves
- Feature pendant lighting
- Four scatter cushions
- USB sockets

#### **Kitchen / Dining Area**

- Large six-seater dining table
- Roof light to the kitchen
- High quality, domestic sized kitchen units
- Integrated fridge freezer, microwave and slimline dishwasher
- High level oven with separate grill and 5-burner hob
- Soft close cupboard doors and drawers
- Washing machine
- Wine cooler
- Venetian blind

#### **Master Bedroom**

- Super king-size bed (two-bed model only)
- Large feature wall-mounted headboard
- Fitted wardrobes
- Two drawer bedside cabinets
- Bed runner and matching cushions
- Recessed dressing table
- Feature wallboard
- Roman Blinds
- USB socket and TV Point
- En-suite with shower (to twobed model)

#### Artisan Lodge floor plans

#### Three bedroom 43' x 14'



#### Two bedroom 43' x 14'



#### **Twin Bedroom**

- 3ft beds to two bed model and to one twin room in threebedroom model
- Fitted wardrobe and bedside table
- USB socket and TV Point

#### Bathroom

 Fully enclosed shower with sliding glass door

#### **Popular Optional Features**

- CanExel cladding
- Anthracite Windows







## Charmouth

### **Botanical Design**

Light, bright, contemporary and fresh, the new Charmouth offers a feast for the eyes with its on-trend 'Botanical' theme. The striking design style spells pure luxury however, style in no way compromises functionality, and the Charmouth is a surprisingly affordable holiday home too!



Scan the code



to take the 3D tour

















### Charmouth features

#### **Exterior**

- Sliding patio doors to the front elevat