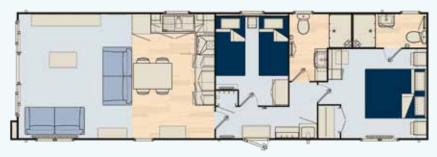

e

- Freestanding sofa and sofa bed with scatter cushions
- Coffee table, TV unit and bookcase

- Media / fire unit with contemporary electric fire
- Feature pendant lighting (also to kitchen / dining area)
- USB socket

#### **Kitchen / Dining Area**

- High quality, domestic sized kitchen units
- Integrated fridge freezer, microwave and slimline dishwasher
- Oven and 4-burner hob with curved glass cooker hood
- Venetian Blind
- Freestanding dining table and chairs

#### **Master Bedroom**

- King-size (lift-up) bed to master bedroom with wall-mounted headboard
- Double fitted wardrobe
- Dressing table and bedside cabinets
- Feature pendant lighting
- Feature wallboard
- USB socket
- En-suite with shower (excludes 13ft 3 bed model)

#### Charmouth floor plans

#### Two bedroom 42' x 13'



#### Two bedroom 42' x 14'



#### **Twin Bedroom**

- 3ft beds to two bed models
- TV point and USB socket
- cabinet

#### Bathroom / En-suite

- Fully enclosed shower with sliding glass door

#### **Popular Optional Features**

- Washing machine / washer dryer
- Fitted wardrobe and bedside Bed runner and scatter cushion pack
  - CanExel cladding

#### Three bedroom 42' x 13'



Three bedroom 42' x 14'







## Hemsworth

### Contemporary & Relaxed

The Hemsworth has a spacious, contemporary feel. Front French doors are designed to maximise your external views and light whilst providing practical access to your outside space.

Scan the code



to take the 3D tour

















### Hemsworth features

#### **Exterior**

- Champagne aluminium cladding
- French doors
- White uPVC doubl