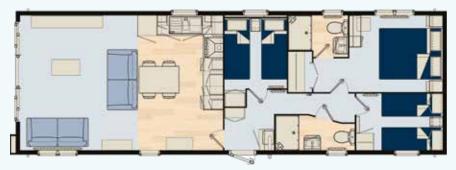

#### Charmouth floor plans

#### Three bedroom 42' x 13'

Three bedroom 42' x 14'