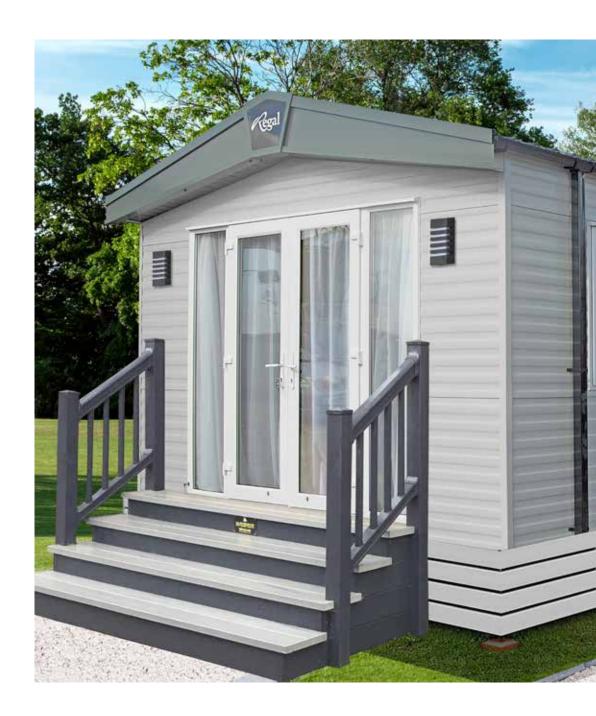

# Cranleigh Lodge

### Outstanding & distinctive

Pushing the boundaries in both structural styling and interior design, the new, flagship, Cranleigh Lodge, now built to BS 3632 residential standard, is an opulent and luxurious holiday home with a boutique hotel feel.

#### **Exterior**

- Large, front aspect, panoramic windows and French doors with black bars
- Rigid Claystone vinyl exterior cladding
- Feature Anthracite stone effect cladding to front and side aspect
- Anthracite uPVC double glazing

#### Construction

- Built to BS 3632 residential specification
- Fully insulated floors, walls and roof
- Twin axle, fully galvanised steel chassis with detachable tow bar
- Vaulted ceilings throughout
- Minimum ceiling height of 7ft, maximum ceiling height of 9ft
- Gas combi central heating system
- Stepped floor with LED lighting
- Black nickel light switches and sockets throughout