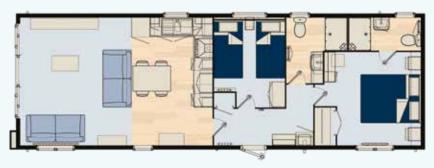

a bed with scatter cushions
- Coffee table, TV unit and bookcase

- Media / fire unit with contemporary electric fire
- Feature pendant lighting (also to kitchen / dining area)
- USB socket

#### **Kitchen / Dining Area**

- High quality, domestic sized kitchen units
- Integrated fridge freezer, microwave and slimline dishwasher
- Oven and 4-burner hob with curved glass cooker hood
- Venetian Blind
- Freestanding dining table and chairs

#### **Master Bedroom**

- King-size (lift-up) bed to master bedroom with wall-mounted headboard
- Double fitted wardrobe
- Dressing table and bedside cabinets
- Feature pendant lighting
- Feature wallboard
- USB socket
- En-suite with shower (excludes 13ft 3 bed model)

#### Charmouth floor plans

#### Two bedroom 42' x 13'



#### Two bedroom 42' x 14'



#### **Twin Bedroom**

- 3ft beds to two bed models
- TV point and USB socket
- cabinet

#### Bathroom / En-suite

- Fully enclosed shower with sliding glass door

#### **Popular Optional Features**

- Washing machine / washer dryer
- Fitted wardrobe and bedside Bed runner and scatter cushion pack
  - CanExel cladding

#### Three bedroom 42' x 13'



Three bedroom 42' x 14'







## Hemsworth

### Contemporary & Relaxed

The Hemsworth has a spacious, contemporary feel. Front French doors are designed to maximise your external views and light whilst providing practical access to your outside space.

Scan the code



to take the 3D tour

















### Hemsworth features

#### **Exterior**

- Champagne aluminium cladding
- French doors
- White uPVC double glazing

#### Construction