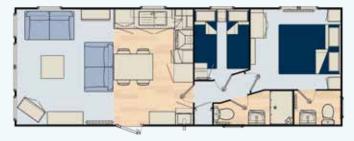

hob with curved glass cooker hood
- Freestanding dining table and four chairs

Bench seat and coat hooks

#### **Master Bedroom**

- King-size bed (except 28ft) with wall-mounted headboard
- Floating shelf above the bed
- Dressing table with stool\*
- Fitted wardrobe and bedside cabinets
- Feature blue wall
- Wall lights
- USB socket

#### **Twin Bedroom**

- 2ft 3" beds with wall-mounted headboards
- Shelves and storage above beds
- Fitted wardrobe
- USB socket

#### **Bathroom**

 Fully enclosed shower with sliding glass door

#### **Popular Optional Features**

- Full size dishwasher or washing machine
- Bed runner and scatter cushion pack
- Lift-up bed to master bedroom
- French doors

\*Stool to 38ft only

#### Retreat floor plans

#### Two bedroom 28' x 12'



Two bedroom 33' x 12'



Two bedroom 36' x 12'





Two bedroom 38' x 12'



Three bedroom 39' x 12'



# BS 3632 Residential Specification



New for 2024 our Cranleigh Lodge, Artisan Lodge and Charmouth (14' models) come with BS 3632 residential specification as standard. These BS 3632 models bring you:

- Thicker residential standard walls
- Upgraded residential insulation in the floor, walls and roof meeting required 'u' values
- Greater sound reduction through the external construction to meet required sound reduction values
- Low-E glazing throughout
- Some of the best energy efficiency ratings in the industry
- Residential levels of ventilation with hidden eaves keeping your home properly ventilated
- Full condensing boiler gas central heating

All this, giving you greater levels of comfort, keeping you w