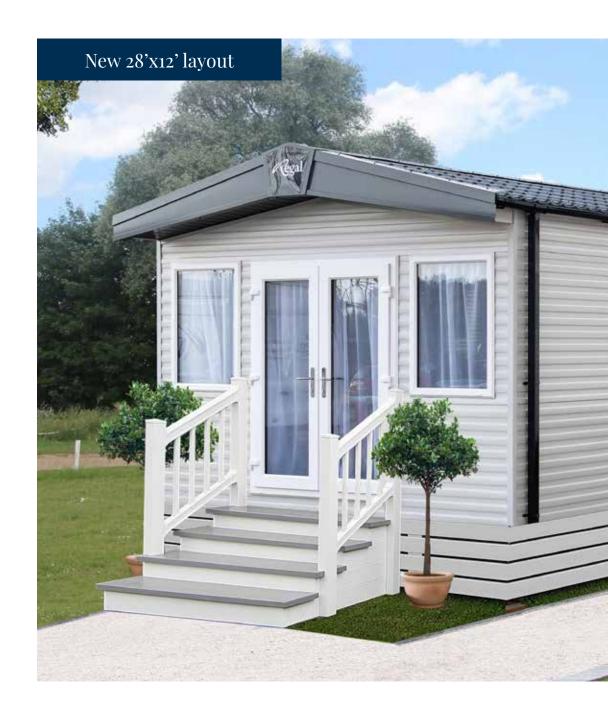

### Retreat

Cosy, Coastal Design

True to its name, the new Regal Retreat provides comfortable, cosy and affordable accommodation with a lovely holiday vibe provided by a coastal interior design theme - the perfect holiday escape!

#### Two bedroom 28' x 12'

Two bedroom 33' x 12'

Two bedroom 36' x 12'

Two bedroom 38' x 12'

Three bedroom 39' x 12'