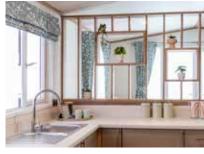

#### Kitchen / Dining Area

- Double Velux windows
- Larder cupboard
- Domestic sized kitchen units with soft close doors and drawers
- Integrated fridge freezer, washing machine, microwave, oven and slimline dishwasher
- Designer glass extractor hood
- Stylish 25mm worktop and matching full-height upstand
- Freestanding dining table with four designer chairs