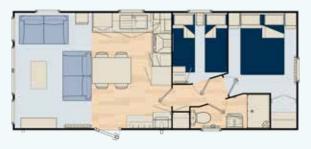

#### Cranleigh Lodge floor plans

#### Two bedroom 44' x 14'

#### Artisan Lodge floor plans

#### Three bedroom 43' x 14'

#### Two bedroom 43' x 14'

#### Charmouth floor plans

#### Two bedroom 42' x 13'

#### Two bedroom 42' x 14'

#### Three bedroom 42' x 13'

Three bedroom 42' x 14'

#### Hemsworth floor plans

#### Two bedroom 36' x 12'

#### Two bedroom 40' x 12'

#### Two bedroom 40' x 13' (CL)

#### Two bedroom 40' x 13'

Three bedroom 40' x 13'

#### Retreat floor plans

#### Two bedroom 28' x 12'

Two bedroom 33' x 12'

Two bedroom 36' x 12'

Two bedroom 38' x 12'

Three bedroom 39' x 12'