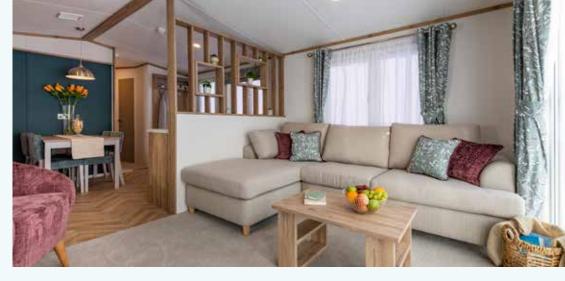

#### Lounge

- Modern freestanding sofa, two armchairs and a large footstool
- Cylindrical electric log burner

- Contemporary feature radiators
- Ceiling mounted Bluetooth speakers
- Freestanding TV unit
- Pendant lighting
- Four scatter cushions
- Feature wallboard
- USB socket

#### Kitchen / Dining Area

- Double Velux windows
- Larder cupboard
- Domestic sized kitchen units with soft close doors and drawers
- Integrated fridge freezer, washing machine, microwave, oven and slimline dishwasher
- Designer glass extractor hood
- Stylish 25mm worktop and matching full-height upstand
- Freestanding dining table with four designer chairs

#### Lounge

- Freestanding sofa, two armchairs and a large footstool
- Contemporary feature, fullheight radiators
- Media unit with feature wall panelling above
- Recessed display shelves
- Feature pendant lighting
- Four scatter cushions
- USB sockets

#### Lounge

- Freestanding sofa and sofa bed with scatter cushions
- Coffee table, TV unit and bookcase

- Media / fire unit with contemporary electric fire
- Feature pendant lighting (also to kitchen / dining area)
- USB socket