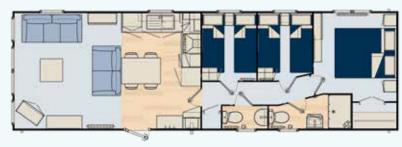

Bench seat and coat hooks

#### **Master Bedroom**

- King-size bed (except 28ft) with wall-mounted headboard
- Floating shelf above the bed
- Dressing table with stool\*
- Fitted wardrobe and bedside cabinets
- Feature blue wall
- Wall lights
- USB socket

#### **Twin Bedroom**

- 2ft 3" beds with wall-mounted headboards
- Shelves and storage above beds
- Fitted wardrobe
- USB socket

#### **Bathroom**

 Fully enclosed shower with sliding glass door

#### **Popular Optional Features**

- Full size dishwasher or washing machine
- Bed runner and scatter cushion pack
- Lift-up bed to master bedroom
- French doors

\*Stool to 38ft only

#### Retreat floor plans

#### Two bedroom 28' x 12'



Two bedroom 33' x 12'



Two bedroom 36' x 12'





Two bedroom 38' x 12'



Three bedroom 39' x 12'



# BS 3632 Residential Specification



New for 2024 our Cranleigh Lodge, Artisan Lodge and Charmouth (14' models) come with BS 3632 residential specification as standard. These BS 3632 models bring you:

- Thicker residential standard walls
- Upgraded residential insulation in the floor, walls and roof meeting required 'u' values
- Greater sound reduction through the external construction to meet required sound reduction values
- Low-E glazing throughout
- Some of the best energy efficiency ratings in the industry
- Residential levels of ventilation with hidden eaves keeping your home properly ventilated
- Full condensing boiler gas central heating

All this, giving you greater levels of comfort, keeping you warmer in the winter, cooler in the summer and reducing energy costs.

# Bed siz