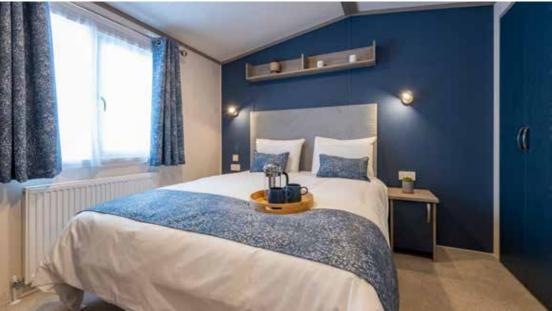

#### **Master Bedroom**

- Super king-size divan and luxury mattress
- Large built-in wardrobe with mirrored sliding doors
- Window seat and cushions with built-in storage
- Luxurious scatter cushions and matching bed runners
- Feature pendant bedside lights
- Recessed dressing table
- Feature wallboard
- TV point and USB socket

#### **Master Bedroom**

- Super king-size bed (two-bed model only)
- Large feature wall-mounted headboard
- Fitted wardrobes
- Two drawer bedside cabinets
- Bed runner and matching cushions
- Recessed dressing table
- Feature wallboard
- Roman Blinds
- USB socket and TV Point
- En-suite with shower (to twobed model)

#### **Master Bedroom**

- King-size (lift-up) bed to master bedroom with wall-mounted headboard
- Double fitted wardrobe
- Dressing table and bedside cabinets
- Feature pendant lighting
- Feature wallboard
- USB socket
- En-suite with shower (excludes 13ft 3 bed model)

#### **Master Bedroom**

- King-size bed
- Feature wall with drop pendant lighting
- Dressing table with timber panelling
- Freestanding bedside cabinets
- Walk-in-wardrobe\*
- Ensuite shower room (2-bedroom models only)\*
- USB socket
- TV point

#### **Master Bedroom**

- King-size bed (except 28ft) with wall-mounted headboard
- Floating shelf above the bed
- Dressing table with stool\*
- Fitted wardrobe and bedside cabinets
- Feature blue wall
- Wall lights
- USB socket