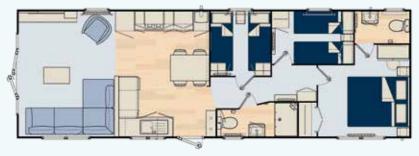

#### Artisan Lodge floor plans

#### Three bedroom 43' x 14'

#### Two bedroom 43' x 14'