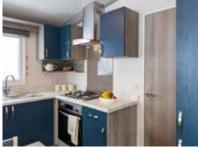

#### Kitchen / Dining Area

- Double Velux windows
- Larder cupboard
- Domestic sized kitchen units with soft close doors and drawers
- Integrated fridge freezer, washing machine, microwave, oven and slimline dishwasher
- Designer glass extractor hood
- Stylish 25mm worktop and matching full-height upstand
- Freestanding dining table with four designer chairs

#### **Kitchen / Dining Area**

- Large six-seater dining table
- Roof light to the kitchen
- High quality, domestic sized kitchen units
- Integrated fridge freezer, microwave and slimline dishwasher
- High level oven with separate grill and 5-burner hob
- Soft close cupboard doors and drawers
- Washing machine
- Wine cooler
- Venetian blind

#### **Kitchen / Dining Area**

- High quality, domestic sized kitchen units
- Integrated fridge freezer, microwave and slimline dishwasher
- Oven and 4-burner hob with curved glass cooker hood
- Venetian Blind
- Freestanding dining table and chairs

#### **Kitchen / Dining Area**

- Domestic size kitchen units
- Integrated fridge freezer and microwave
- Soft close cupboard doors and drawers
- Oven and 4-burner hob with built-in cooker hood

- Freestanding dining table and four chairs
- Bench seat with coat hooks
- Feature wall

#### **Kitchen / Dining Area**

- Domestic sized kitchen units
- Integrated fridge freezer and microwave
- Oven and 4-burner hob with curved glass cooker hood
- Freestanding dining table and four chairs