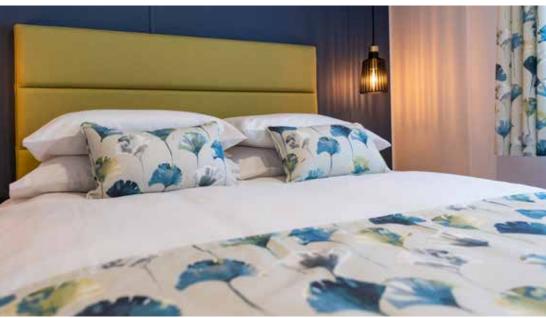

#### **Master Bedroom**

- Super king-size divan and luxury mattress
- Large built-in wardrobe with mirrored sliding doors
- Window seat and cushions with built-in storage
- Luxurious scatter cushions and matching bed runners
- Feature pendant bedside lights
- Recessed dressing table
- Feature wallboard
- TV point and USB socket

#### **Master Bedroom**

- Super king-size bed (two-bed model only)
- Large feature wall-mounted headboard
- Fitted wardrobes
- Two drawer bedside cabinets
- Bed runner and matching cushions
- Recessed dressing table
- Feature wallboard
- Roman Blinds
- USB socket and TV Point
- En-suite with shower (to twobed model)

#### **Master Bedroom**

- King-size (lift-up) bed to master bedroom with wall-mounted headboard
- Double fitted wardrobe
- Dressing table and bedside cabinets
- Feature pendant lighting
- Feature wallboard
- USB socket
- En-suite with shower (excludes 13ft 3 bed model)

#### **Master Bedroom**

- King-size bed
- Feature wall with drop pendant lighting
- Dressing table with timber panelling
- Freestanding bedside cabinets
- Walk-in-wardrobe\*
- Ensuite shower room (2-bedroom models only)\*
- USB socket
- TV point

#### **Master Bedroom**

- King-size bed (except 28ft) with wall-mounted headboard
- Floating shelf above the bed
- Dressing table with stool\*
- Fitted wardrobe and bedside cabinets
- Feature blue wall
- Wall lights
- USB socket