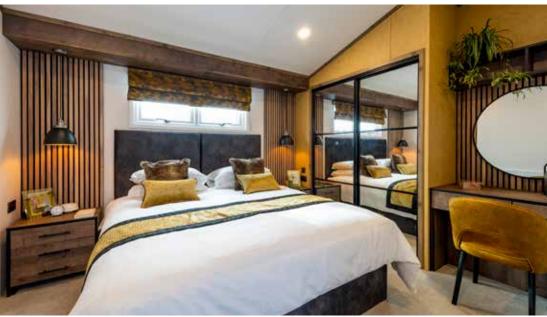

#### **Master Bedroom**

- Super king-size divan and luxury mattress
- Large built-in wardrobe with mirrored sliding doors
- Window seat and cushions with built-in storage
- Luxurious scatter cushions and matching bed runners
- Feature pendant bedside lights
- Recessed dressing table
- Feature wallboard
- TV point and USB socket