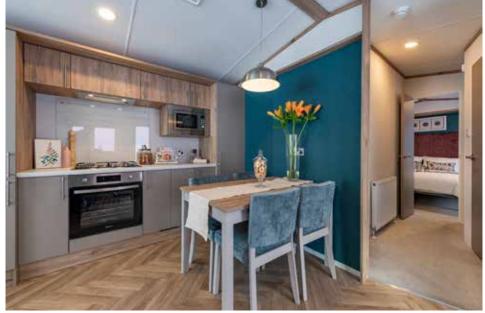

#### **Kitchen / Dining Area**

- High quality, domestic sized kitchen units
- Integrated fridge freezer, microwave and slimline dishwasher
- Oven and 4-burner hob with curved glass cooker hood
- Venetian Blind
- Freestanding dining table and chairs