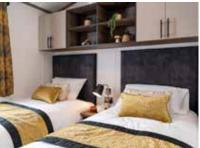

#### **Master Bedroom**

- Super king-size divan and luxury mattress
- Large built-in wardrobe with mirrored sliding doors
- Window seat and cushions with built-in storage
- Luxurious scatter cushions and matching bed runners
- Feature pendant bedside lights
- Recessed dressing table
- Feature wallboard
- TV point and USB socket

#### Twin Bedroom

- 3ft beds with wall-mounted headboards
- TV point and USB socket
- Fitted wardrobe, shelves and cupboards

#### **Master Bedroom**

- Super king-size bed (two-bed model only)
- Large feature wall-mounted headboard
- Fitted wardrobes
- Two drawer bedside cabinets
- Bed runner and matching cushions
- Recessed dressing table
- Feature wallboard
- Roman Blinds
- USB socket and TV Point
- En-suite with shower (to twobed model)

#### **Twin Bedroom**

- 3ft beds to two bed model and to one twin room in threebedroom model
- Fitted wardrobe and bedside table
- USB socket and TV Point