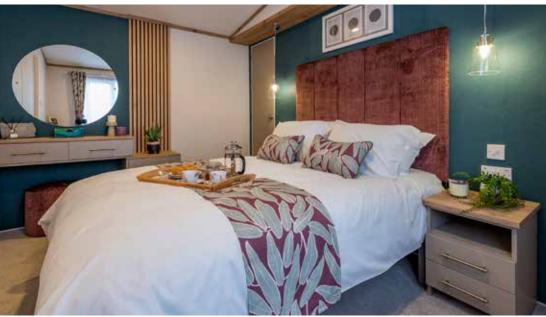

#### **Master Bedroom**

- Super king-size divan and luxury mattress
- Large built-in wardrobe with mirrored sliding doors
- Window seat and cushions with built-in storage
- Luxurious scatter cushions and matching bed runners
- Feature pendant bedside lights
- Recessed dressing table
- Feature wallboard
- TV point and USB socket

#### Twin Bedroom

- 3ft beds with wall-mounted headboards
- TV point and USB socket
- Fitted wardrobe, shelves and cupboards

#### Bathroom / En-suite

 Fully enclosed shower with sliding glass door