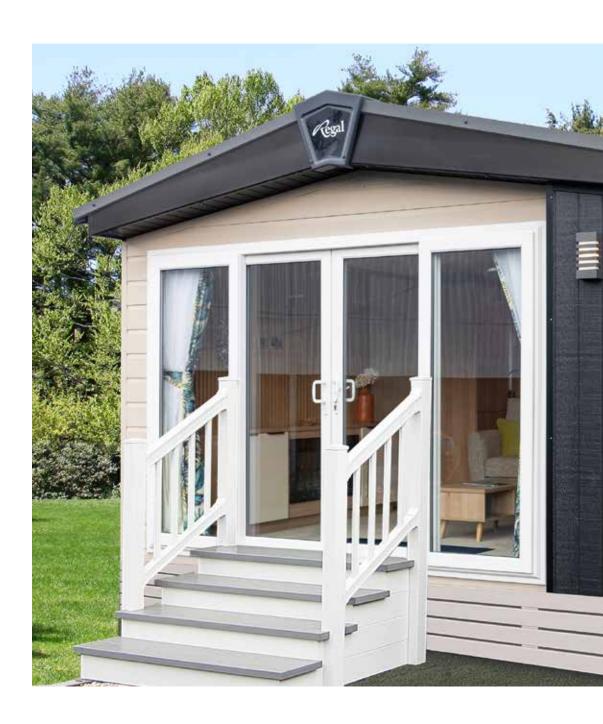

#### **Exterior**

- Large, front aspect, panoramic windows and French doors with black bars
- Rigid Claystone vinyl exterior cladding
- Feature Anthracite stone effect cladding to front and side aspect
- Anthracite uPVC double glazing

#### **Exterior**

- White uPVC double glazing
- Sliding patio doors to the front elevation
- Light grey vinyl exterior cladding