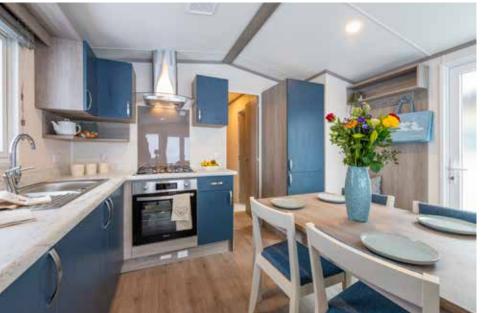

#### Kitchen / Dining Area

- Double Velux windows
- Larder cupboard
- Domestic sized kitchen units with soft close doors and drawers
- Integrated fridge freezer, washing machine, microwave, oven and slimline dishwasher
- Designer glass extractor hood
- Stylish 25mm worktop and matching full-height upstand
- Freestanding dining table with four designer chairs

#### **Kitchen / Dining Area**

- Large six-seater dining table
- Roof light to the kitchen
- High quality, domestic sized kitchen units
- Integrated fridge freezer, microwave and slimline dishwasher
- High level oven with separate grill and 5-burner hob
- Soft close cupboard doors and drawers
- Washing machine
- Wine cooler
- Venetian blind

#### **Kitchen / Dining Area**

- High quality, domestic sized kitchen units
- Integrated fridge freezer, microwave and slimline dishwasher
- Oven and 4-burner hob with curved glass cooker hood
- Venetian Blind
- Freestanding dining table and chairs

#### **Kitchen / Dining Area**

- Domestic size kitchen units
- Integrated fridge freezer and microwave
- Soft close cupboard doors and drawers
- Oven and 4-burner hob with built-in cooker hood

- Freestanding dining table and four chairs
- Bench seat with coat hooks
- Feature wall

#### **Kitchen / Dining Area**

- Domestic sized kitchen units
- Integrated fridge freezer and microwave
- Oven and 4-burner hob with curved glass cooker hood
- Freestanding dining table and four chairs