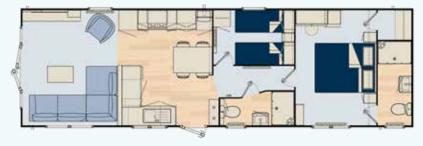

n / Dining Area**

- Domestic size kitchen units
- Integrated fridge freezer and microwave
- Soft close cupboard doors and drawers
- Oven and 4-burner hob with built-in cooker hood

- Freestanding dining table and four chairs
- Bench seat with coat hooks
- Feature wall

#### **Master Bedroom**

- King-size bed
- Feature wall with drop pendant lighting
- Dressing table with timber panelling
- Freestanding bedside cabinets
- Walk-in-wardrobe\*
- Ensuite shower room (2-bedroom models only)\*
- USB socket
- TV point

#### **Twin Bedroom**

- 2ft 6" beds (13ft 2BD models) OR 2ft 3" beds (12ft and 13ft 3BD models)
- TV point
- USB socket

#### Bathroom / En-suite

Fully enclosed shower with sliding glass door

#### Hemsworth floor plans

#### Two bedroom 36' x 12'



#### Two bedroom 40' x 12'



#### Two bedroom 40' x 13' (CL)



#### **Popular Optional Features**

- Vinyl cladding
- CanExel cladding
- Anthracite windows
- 450mm Slimline dishwasher
- 600mm Washer dryer



#### Two bedroom 40' x 13'



Three bedroom 40' x 13'



### Retreat

Cosy, Coastal Design

True to its name, the new Regal Retreat provides comfortable, cosy and affordable accommodation with a lovely holiday vibe provided by a coastal interior design theme - the perfect holiday escape!

Scan the code



to take the 3D tour

















### Retreat features

#### **Exterior**

- Champagne aluminium cladding
- Fixed, full length window as standard
- White uPVC double glazing

#### Construction

- Fully insulated floors, walls and roof
- Vaulted ceilings throughout
- Minimum ceiling height of 7ft
- Gas combi