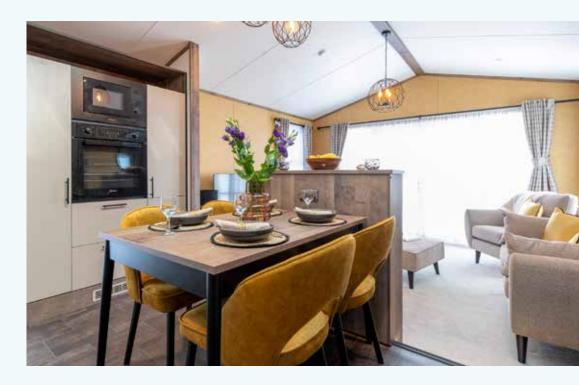

#### Kitchen / Dining Area

- Double Velux windows
- Larder cupboard
- Domestic sized kitchen units with soft close doors and drawers
- Integrated fridge freezer, washing machine, microwave, oven and slimline dishwasher
- Designer glass extractor hood
- Stylish 25mm worktop and matching full-height upstand
- Freestanding dining table with four designer chairs

#### **Kitchen / Dining Area**

- High quality, domestic sized kitchen units
- Integrated fridge freezer, microwave and slimline dishwasher
- Oven and 4-burner hob with curved glass cooker hood
- Venetian Blind
- Freestanding dining table and chairs