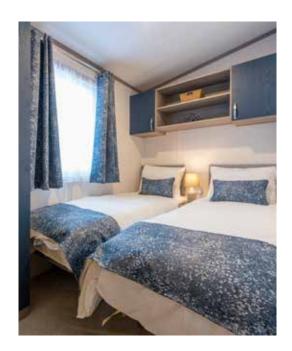

#### Twin Bedroom

- 3ft beds with wall-mounted headboards
- TV point and USB socket
- Fitted wardrobe, shelves and cupboards

#### **Twin Bedroom**

- 3ft beds to two bed model and to one twin room in threebedroom model
- Fitted wardrobe and bedside table
- USB socket and TV Point

#### **Twin Bedroom**

- 3ft beds to two bed models
- TV point and USB socket
- cabinet

#### **Twin Bedroom**

- 2ft 6" beds (13ft 2BD models) OR 2ft 3" beds (12ft and 13ft 3BD models)
- TV point
- USB socket

#### **Twin Bedroom**

- 2ft 3" beds with wall-mounted headboards
- Shelves and storage above beds
- Fitted wardrobe
- USB socket