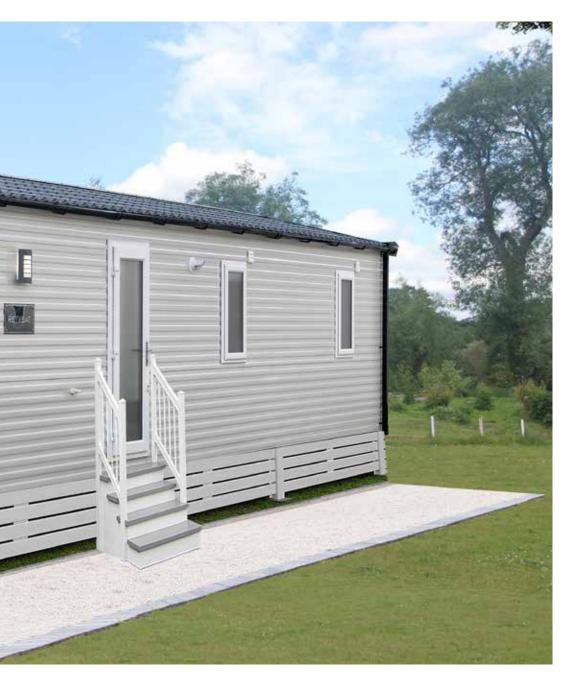

#### **Exterior**

- Large, front aspect, panoramic windows and French doors with black bars
- Rigid Claystone vinyl exterior cladding
- Feature Anthracite stone effect cladding to front and side aspect
- Anthracite uPVC double glazing

#### Construction

- Built to BS 3632 residential specification
- Fully insulated floors, walls and roof
- Twin axle, fully galvanised steel chassis with detachable tow bar
- Vaulted ceilings throughout
- Minimum ceiling height of 7ft, maximum ceiling height of 9ft
- Gas combi central heating system
- Stepped floor with LED lighting
- Black nickel light switches and sockets throughout